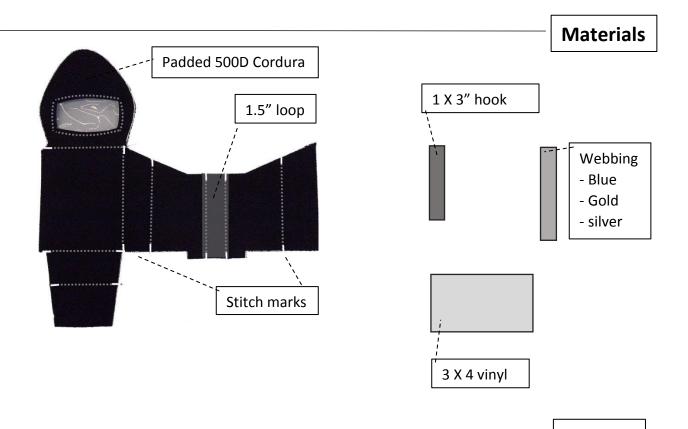

## **SEWING INSTRUCTIONS**

June 6, 2019 Designed by autumn

Sew up

- 1. Do a line of stitching on all the stitch makes
- 2. Sew down your 1.5" loop in marks
- 3. Hem the raw edges of the window in the body, stitch is  $\frac{1}{4}$ " in
- 4. Set the vinyl and sew it in following same stitch line in step 3
  - a. Trim the excess vinyl
- 5. Bind sides 500D black cordura
- 6. Sew on the 1 X 3" hook on the webbing
  - a. Fold over the webbing and make sure the hook is over the raw edge of the webbing
- 7. Set the webbing and hook to the inside of the body. Hook facing out
- 8. Sew on the logo
- 9. Sew the right and left side together 3/8" seam allowance
- 10. Sew the bottom and the un-binded middle together 3/8" seam allowance
- 11. Flip and you're done!