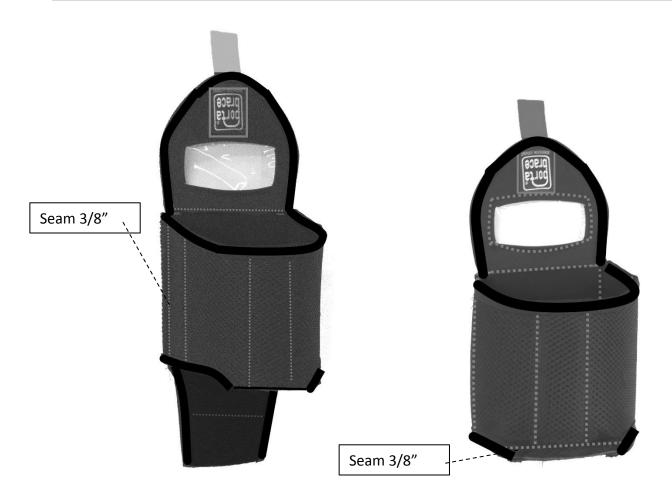

## **SEWING INSTRUCTIONS**

June 6, 2019 Designed by autumn

Sew up

- 1. Do a line of stitching on all the stitch makes
- 2. Sew down your 1.5" loop in marks
- 3. Hem the raw edges of the window in the body, stitch is  $\frac{1}{4}$ " in
- 4. Set the vinyl and sew it in following same stitch line in step 3
  - a. Trim the excess vinyl
- 5. Bind sides 500D black cordura
- 6. Sew on the 1 X 3" hook on the webbing
  - a. Fold over the webbing and make sure the hook is over the raw edge of the webbing
- 7. Set the webbing and hook to the inside of the body. Hook facing out
- 8. Sew on the logo
- 9. Sew the right and left side together 3/8" seam allowance
- 10. Sew the bottom and the un-binded middle together 3/8" seam allowance
- 11. Flip and you're done!