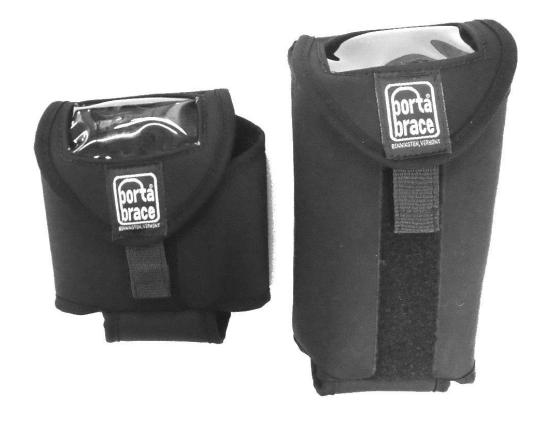

## LC-4D LC-7D

## **SEWING INSTRUCTIONS**

June 6, 2019 Designed by autumn

Sew up

- 1. Do a line of stitching on all the stitch makes
- 2. Sew down your 1.5" loop in marks
- 3. Hem the raw edges of the window in the body, stitch is  $\frac{1}{4}$ " in
- 4. Set the vinyl and sew it in following same stitch line in step 3
  - a. Trim the excess vinyl
- 5. Bind sides 500D black cordura
- 6. Sew on the 1 X 3" hook on the webbing
  - a. Fold over the webbing and make sure the hook is over the raw edge of the webbing
- 7. Set the webbing and hook to the inside of the body. Hook facing out
- 8. Sew on the logo
- 9. Sew the right and left side together 3/8" seam allowance
- 10. Sew the bottom and the un-binded middle together 3/8" seam allowance
- 11. Flip and you're done!