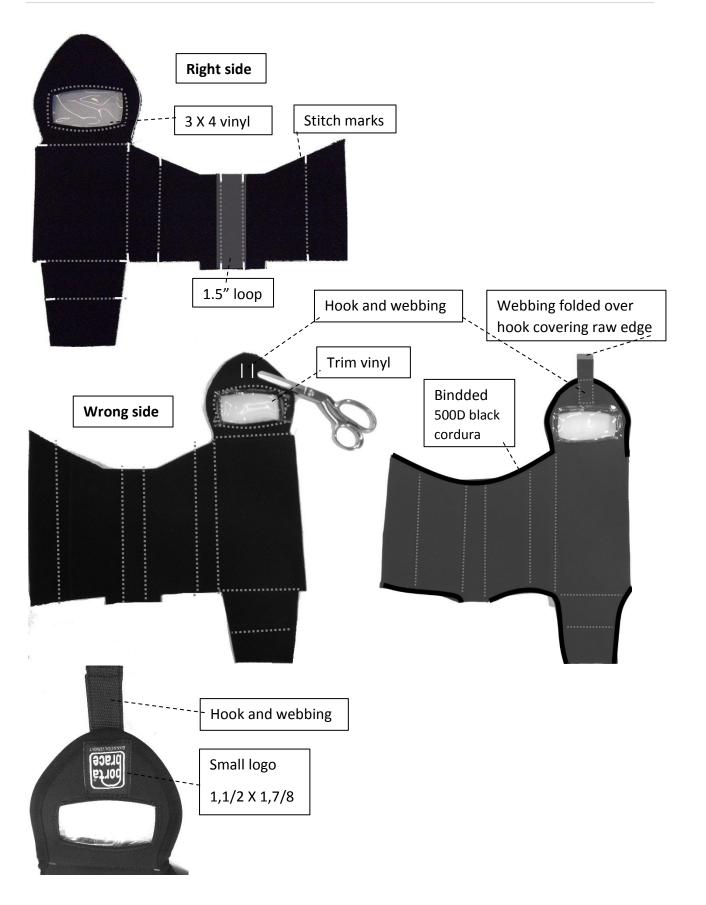

## **SEWING INSTRUCTIONS**

June 6, 2019 Designed by autumn

Sew up

- 1. Do a line of stitching on all the stitch makes
- 2. Sew down your 1.5" loop in marks
- 3. Hem the raw edges of the window in the body, stitch is  $\frac{1}{4}$ " in
- 4. Set the vinyl and sew it in following same stitch line in step 3
  - a. Trim the excess vinyl
- 5. Bind sides 500D black cordura
- 6. Sew on the 1 X 3" hook on the webbing
  - a. Fold over the webbing and make sure the hook is over the raw edge of the webbing
- 7. Set the webbing and hook to the inside of the body. Hook facing out
- 8. Sew on the logo
- 9. Sew the right and left side together 3/8" seam allowance
- 10. Sew the bottom and the un-binded middle together 3/8" seam allowance
- 11. Flip and you're done!