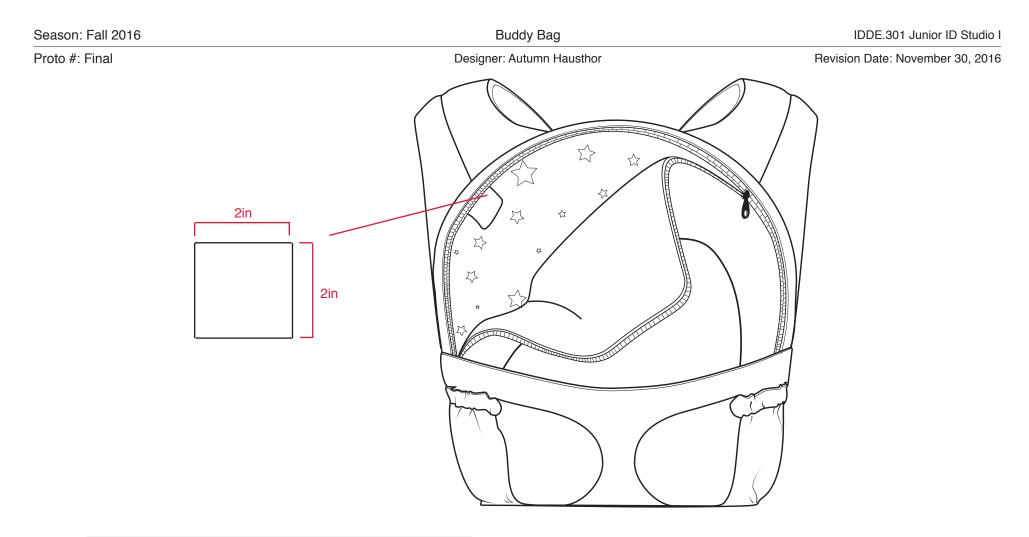

### **Care Label Information**

Material: nilon Print method: woven Size: 2 in by 2 in

#### **Brand Label Information**

Material: nilon Print method: woven Size:2in by 2in