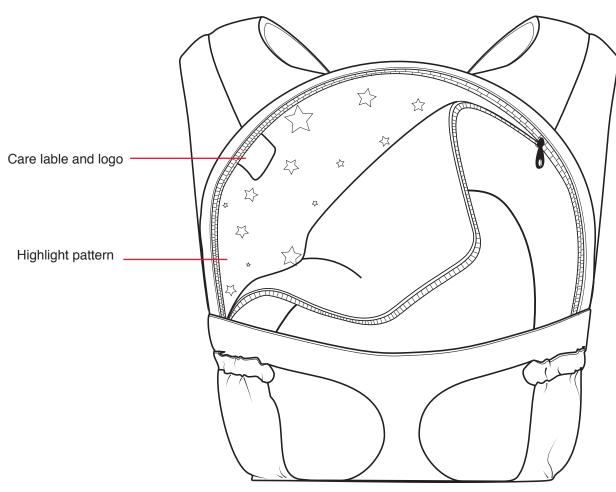

## **Interior Views**

Buddy Bag

IDDE.301 Junior ID Studio I

Proto #: Final

Designer: Autumn Hausthor

Revision Date: November 30, 2016