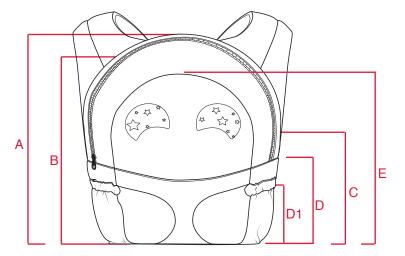

# Measurements

| Code | Measurement                  | Tol (+/-) | Size  |
|------|------------------------------|-----------|-------|
| A    | Overall Height               | .5in      | 18in  |
| В    | Height of the bag            | .5in      | 15in  |
| С    | Height to the eye            | .5in      | 9in   |
| D    | Height of the pocket         | .25in     | 6.5in |
| D1   | Height of the side pocket    | .25in     | 5in   |
| E    | Height front panel           | .5in      | 12in  |
| F    | Overall Width                | .5in      | 14in  |
| G    | Width between shoulder traps | .25in     | 4in   |
| н    | shoulder traps top Width     | .25in     | 3.5in |
| I    | Hand pocket Width            | .25in     | 3in   |
| J    | Front panel Width            | .25in     | 8in   |
| К    | bottom Width                 | .5in      | 10in  |
| L    | Height of front pocket       | .5in      | 4.5in |
| М    | With of the zipper           | .25in     | .75in |
| N    | With bettwen zipper and back | .25in     | 1.5in |
| 0    | Height to beginning of strap | .25in     | 9in   |