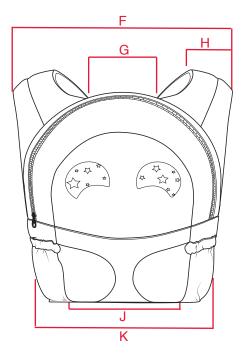

# Measurements

| Code | Measurement                  | Tol (+/-) | Size  |
|------|------------------------------|-----------|-------|
| A    | Overall Height               | .5in      | 18in  |
| В    | Height of the bag            | .5in      | 15in  |
| С    | Height to the eye            | .5in      | 9in   |
| D    | Height of the pocket         | .25in     | 6.5in |
| D1   | Height of the side pocket    | .25in     | 5in   |
| E    | Height front panel           | .5in      | 12in  |
| F    | Overall Width                | .5in      | 14in  |
| G    | Width between shoulder traps | .25in     | 4in   |
| н    | shoulder traps top Width     | .25in     | 3.5in |
| I    | Hand pocket Width            | .25in     | 3in   |
| J    | Front panel Width            | .25in     | 8in   |
| К    | bottom Width                 | .5in      | 10in  |
| L    | Height of front pocket       | .5in      | 4.5in |
| М    | With of the zipper           | .25in     | .75in |
| N    | With bettwen zipper and back | .25in     | 1.5in |
| 0    | Height to beginning of strap | .25in     | 9in   |