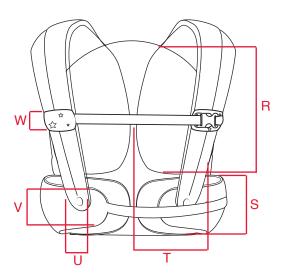

Proto #: Final

Designer: Autumn Hausthor

Revision Date: November 30, 2016

| Code | Measurement                    | Tol (+/-) | Size   |
|------|--------------------------------|-----------|--------|
| Р    | Height to hip buckle           | .5in      | 2.5in  |
| Q    | Height to chest buckle         | .5in      | 9in    |
| R    | Height of back pad             | .25in     | 8.5in  |
| S    | Height of lower hip pad        | .25in     | 4in    |
| Т    | width of back pad              | .25in     | 5in    |
| U    | Bottom width of shoulder strap | .25in     | 3in    |
| V    | V end width of hip pad         |           | 3.5 in |
| W    | Width of strap cover           | .25in     | 3.5in  |