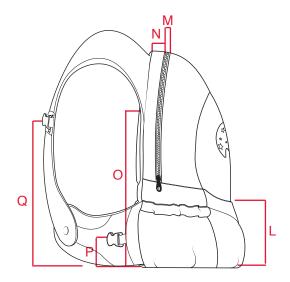

# Measurements

| Code | Measurement                  | Tol (+/-) | Size  |
|------|------------------------------|-----------|-------|
| A    | Overall Height               | .5in      | 18in  |
| В    | Height of the bag            | .5in      | 15in  |
| С    | Height to the eye            | .5in      | 9in   |
| D    | Height of the pocket         | .25in     | 6.5in |
| D1   | Height of the side pocket    | .25in     | 5in   |
| E    | Height front panel           | .5in      | 12in  |
| F    | Overall Width                | .5in      | 14in  |
| G    | Width between shoulder traps | .25in     | 4in   |
| н    | shoulder traps top Width     | .25in     | 3.5in |
| I    | Hand pocket Width            | .25in     | 3in   |
| J    | Front panel Width            | .25in     | 8in   |
| К    | bottom Width                 | .5in      | 10in  |
| L    | Height of front pocket       | .5in      | 4.5in |
| М    | With of the zipper           | .25in     | .75in |
| N    | With bettwen zipper and back | .25in     | 1.5in |
| 0    | Height to beginning of strap | .25in     | 9in   |

Proto #: Final

Designer: Autumn Hausthor

Revision Date: November 30, 2016

| Code | Measurement                    | Tol (+/-) | Size   |
|------|--------------------------------|-----------|--------|
| Р    | Height to hip buckle           | .5in      | 2.5in  |
| Q    | Height to chest buckle         | .5in      | 9in    |
| R    | Height of back pad             | .25in     | 8.5in  |
| S    | Height of lower hip pad        | .25in     | 4in    |
| Т    | width of back pad              | .25in     | 5in    |
| U    | Bottom width of shoulder strap | .25in     | 3in    |
| V    | V end width of hip pad         |           | 3.5 in |
| W    | Width of strap cover           | .25in     | 3.5in  |