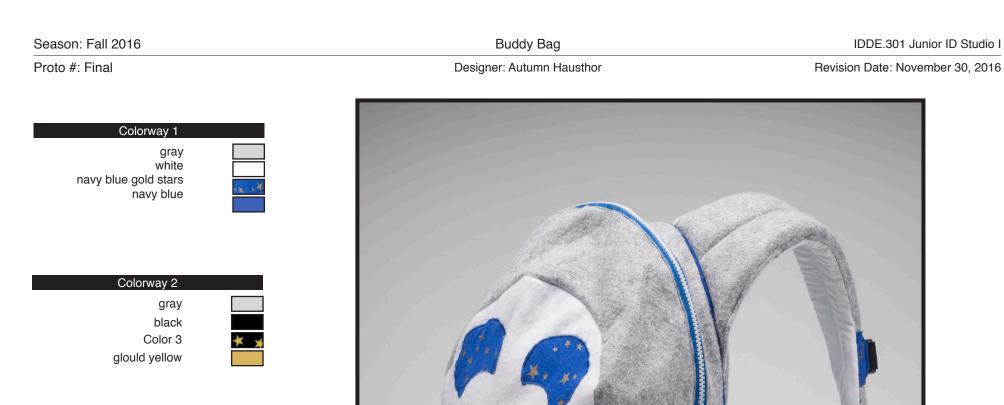

| Season: Fall 2016  | Buddy Bag                 | IDDE.301 Junior ID Studio I      |
|--------------------|---------------------------|----------------------------------|
| Proto #: Final     | Designer: Autumn Hausthor | Revision Date: November 30, 2016 |
| Exterior Views     |                           |                                  |
| Adjustable buttons | Facial features           | ckets                            |
|                    |                           |                                  |

### **Colorway Summary**

| Colorway | Outer Fabric | Outer Fabric | Highlight<br>Fabric     | Hardware | Zippers         | Thread |
|----------|--------------|--------------|-------------------------|----------|-----------------|--------|
| 1        | gray         | white        | blue with gold<br>stars | black    | blue and white  | blue   |
| 2        | black        | gray         | black with gold stars   | black    | gray with white | gold   |